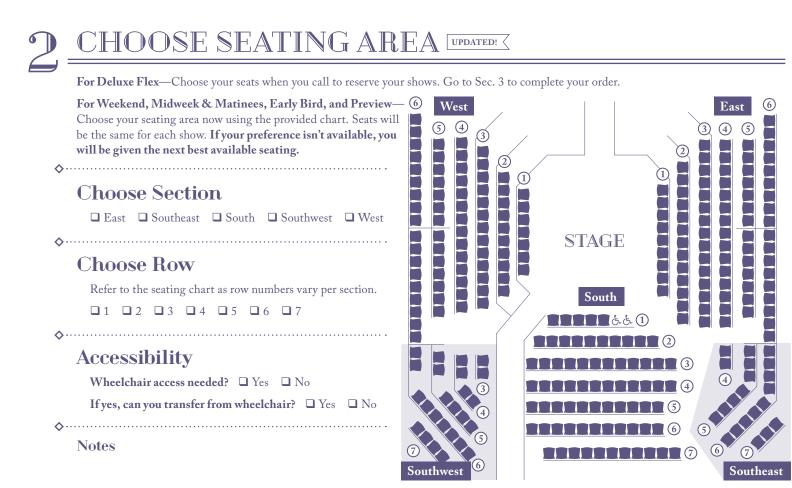

- Adult: 12+ yrs. old Child: 4 11 yrs. old (no children under 4 or babes-in-arms)
- Performances begin at 7:30PM unless otherwise indicated

Fill out both

TICKET TYPE & DATES sides of form. • One free date change per show (made at least 1 business day in advance) is allowed NOTE Deluxe Flex Any day or time + schedule as you go + 1 free drink Adult: \$201 Child: \$165 The calendars below are for reference—please do not circle dates. Use the boxes at left to select Qty: Our most flexible season ticket! Great for gifts! Come once per show any time. Includes one free drink per show. Choose your dates and seating area as each show approaches by Qty: a season package with predetermined dates. calling the box office (reservations can not be made online). HCTO is not responsible for limited seating choices or missed shows. Go to Sec. 3 to complete your order. <u>۸</u>..... PRIDE AND A GENTLEMAN'S GUIDE Weekend Fri or Sat + 1 free drink Adult: \$201 Child: \$165 PREJUDICE **TOLOVEAND MURDER** ONCE **OLIVER!** CLUE THE MUSIC MAN Come once per show on either Friday or Saturday. Choose your day and week of the Qty: Qty: WEEK FRI SAT FRI SAT FRI SAT FRI SAT FRI SAT FRI SAT run below. Package dates are pre-selected and appear in the chart to the right. Please 1/13 1/14 3/3 3/4 4/28 4/29 6/23 6/24 8/25 8/26 10/13 10/14 do not circle any individual dates. 1/21 3/11 5/5 5/6 6/30 7/01 9/01 9/02 10/20 10/213 1/203/10 1/27 1/28 3/17 5/12 5/13 7/07 7/08 9/08 9/09 10/27 10/28 3/18 4 Day: D Fri D Sat 2/03 2/04 3/24 3/25 5/19 5/20 7/14 7/15 9/15 9/16 11/03 11/04 Week of run:  $\Box 2 \Box 3 \Box 4 \Box 5 \Box 6$ 2/10 2/11 3/31 5/26 5/27 7/21 9/22 9/23 11/10 11/11 <u>۸</u>..... PRIDE AND A GENTLEMAN'S GUIDE Midweek & Matinées Mon – Thurs or matinée + 1 free drink Adult: \$177 Child: \$144 PREIUDICE TO LOVE AND MURDER OLIVER! CLUE THE MUSIC MAN ONCE Come once per show on either Monday, Tuesday, Wednesday, Thursday or to any matinée. Qty: Qty: WEEK M TH sім W TH M T W TH S M T W TH S M T W TH S M T W TH т s i W Choose your day and week of the run below. Package dates are pre-selected and appear in 1/17 1/18 1/19 1/21 3/06 3/07 3/8 3/09 3/11 5/01 5/02 5/03 5/04 5/06 6/26 6/27 6/28 6/29 7/01 8/28 8/29 8/30 8/31 the chart to the right. Please do not circle any individual dates. 4 1/23 1/24 1/25 1/26 1/28 3/13 3/14 3/15 3/16 3/18 5/08 5/09 5/10 5/11 5/13 7/03 \* 7/05 7/06 7/08 \* 9/05 9/06 9/07 9/09 10/23 10/24 10/25 10/26 10/28 1/31 2/01 2/02 2/04 3/20 3/21 3/22 3/23 3/25 5/16 5/16 5/17 5/18 5/20 7/10 7/11 7/12 7/13 7/15 9/11 9/12 9/13 9/14 9/16 10/30 \* 11/01 11/02 11/04 Day: □ Mon □ Tue □ Wed □ Thu □ Sat Matinée (12рм)\* □ Sat Matinée (4рм) 2/07 2/08 2/09 2/11 3/27 3/28 3/29 3/30 4/01\* 5/22 5/23 5/24 5/25 5/27\* 7/17 7/18 7/19 7/20 7/22 9/18 9/19 9/20 9/21 9/23 11/06 11/07 11/08 11/09 11/11 **Week of run: 3 4 5 6** \* No 12:00pм matinée 4/01. \* No 12:00PM matinée 5/27. \* No performance 7/04. Tickets \* No performance 9/04. Tickets \* No performance 10/31. Tickets Tickets will be for 3/18 at 12PM. Tickets will be for 5/13 at 12PM. will be for 7/25 at 7:30PM. will be for 9/09 at 12PM will he for 10/28 at 12:00PM \*12:00 PM matinée is only available during the 5th and 6th weeks ..... PRIDE AND A GENTLEMAN'S GUIDE **Early Bird** Mon – Sat during the first full week of a show's run Child: \$120 Adult: \$147 PREJUDICE **TOLOVEAND MURDER** ONCE OLIVER! CLUE THE MUSIC MAN Come once per show on the first Monday through Saturday of each show's run. Choose Qty: Qty: F  $\mathbf{M}$ м Μ М S Μ F S Μ your day and week of the run below. Package dates are pre-selected and appear in the chart 1/09 2/25 2/27 4/22 6/19 8/18 8/19 8/21 10/09 1/07 4/21 4/2.4 6/16 6/17 10/06 10/07to the right. Please do not circle any individual dates. Т W TH 1/12 2/28 3/01 3/02 4/25 4/26 4/27 6/22 8/22 8/23 8/24 10/10 10/12 6/20 6/21 10/11 Day: □ Mon<sup>†</sup> □ Tue<sup>†</sup> □ Wed<sup>†</sup> □ Thu<sup>†</sup> □ Fri<sup>†</sup> □ Sat<sup>†</sup> □ Sat Matinée (4рм) Matinée: 2/25, 3/04 Matinée: 1/07, 1/14, 1/28\* Matinée: 4/22, 4/29 Matinée: 6/17, 6/24 Matinée: 8/19, 8/26 Matinée: 10/07, 10/14 Saturday Matinée only—week of run: 1 1 2 \* No performance 1/11. Tickets will be for 1/28 at 12PM <sup>†</sup>Monday–Saturday do not choose a week; showings are that day in the first week of that show's run. PRIDE AND A GENTLEMAN'S GUIDE **Preview** Final dress rehearsals Adult: \$117 Child: \$114 OLIVER! CLUE THE MUSIC MAN PREJUDICE **TOLOVEAND MURDER** ONCE Limited availability! Preview performances may be briefly interrupted due to the nature of Qty: Qty: 3 4 1 2 3 4 1 2 3 4 1 2 3 4 : 2 1 final dress rehearsals. Come once per show before the official opening night. Choose your 1/02 1/03 1/04 1/05 2/20 2/21 2/22 2/23 4/17 4/18 4/19 4/20 6/12 6/13 6/14 6/15 8/14 8/15 8/16 8/17 10/02 10/03 10/04 10/05 performance below. Package dates are pre-selected and appear in the chart to the right. Please do not circle any individual dates. Sec. 1 Total: \$ NOTE: Any dates that need to be exchanged from the pre-selected package dates can be done using your free date change. **Performance:** 1<sup>st</sup> Preview 2<sup>nd</sup> Preview 3<sup>rd</sup> Preview 4<sup>th</sup> Preview Figure Grand Total on reverse (Sec. 3)